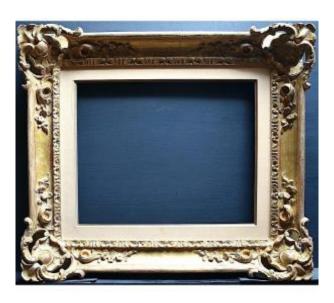

## Description

Beautiful old Montparnasse frame, in stucco and wood, Louis XV rockery style, Marie-Louise in fabrics, first part of the 20th century Color: Gold Condition: Good general condition, normal wear. Dimensions: format: 6F External dimension of the frame: 62.5 x 54 cm. Interior dimension with rebate: 41.8 x 33.5 cm. (see arrowed photo) Dimension of the view: 40 x 32 cm. Strip width: 11.5 cm. Frame depth: 8 cm. (at the widest) Weight: 3.630 kg.