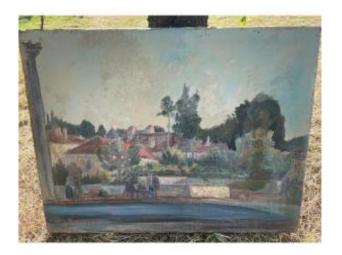

## Village And Its Population

### Description

Very beautiful painting representing a scene of characters in front of their village, signature to decipher? Dated 1931. Very nice pictorial technique with nice colors! Dimensions of 65x50 cm without frame. Very interesting and very decorative animated subject for a painting with a lot of details! Do not miss!