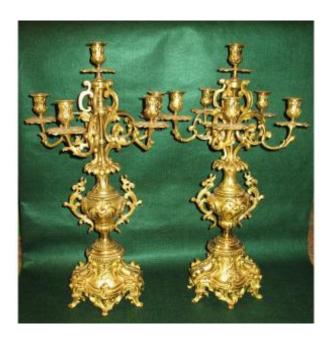

## Pair Of Large 6-light Gilt Bronze Rococo Style Candelabras, 19th Century

## Description

Superb pair of large 6-light candelabra in gilded bronze with rich vegetal ornamentation in chiseled bronze in the 19th century rococo style The base rests on 6 winding feet surmounted by acanthus leaves, attributes of music and gadroons The candlesticks are winding supporting a bobèche and a very finely carved binet Objects of very great decoration Exceptional by their size and their ornamentation h: 68.7 cm width: 39.9 cm base: 19 x 20.9 cm

## 2 400 EUR

Period : 19th century Condition : Très bon état Material : Bronze Width : 39,9 cm Height : 68,7 cm