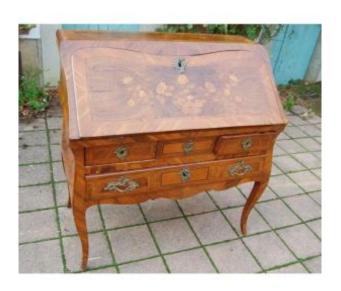

## Bueau With Slope D Louis XV Period From The 18th Century

2 400 EUR

Period: Before 16th century

Condition: Restauré par notre atelier

Material: Other

Width: 95

Height: 100

Depth: 50

## Description

free delivery in france desk with slope from the louyis XV period of the 18th century in the process of restoration the leather will be replaced it opens in front of three drawers and a seat which opens to make a desk pretty marquetry of rosewood and violet wood for more information and see my 50 other pieces of furniture and read the opinions of customers who have bought me a piece of furniture go to my website antiquitesrousseau.com and to buy with full knowledge do not hesitate to call me at 0620396288