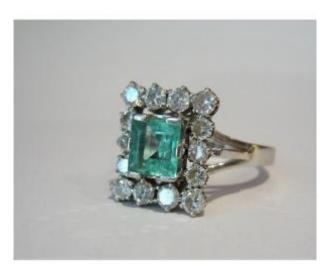

## White Gold Ring Set With An Emerald And Diamonds

## Description

Ring in 18-carat (750 thousandths) white gold and platinum, set with an emerald of approximately 0.80 carat in an entourage of 14 half-cut diamonds (total approximately 1 carat).French work from the 1930s/40s, eagle's head hallmark, dog's head and master jeweler's hallmark.Ring size: 52.Gross weight: 4.82 grams.