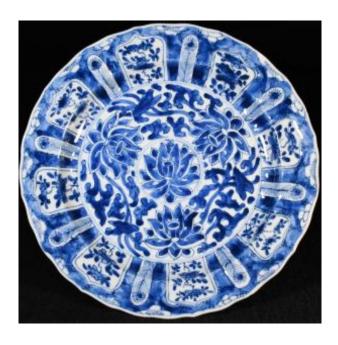

## Blue And White Porcelain Dish With Floral Decor In Cartouches - China 18th Kangxi Period

980 EUR

Period: 18th century
Condition: Bon état
Material: Porcelain
Diameter: 27,6cm

## Description

Lotiform porcelain dish with floral decoration in cartouches on the edge, alternated with prunus flowers.

The central decor is decorated with three lotus flowers surrounding a central medallion in which appears a lotus flower in a double circle. The rim is surrounded by a frieze, with an Artemisia leaf in the centre within a double circle and precious objects around the edge.

CHINA 18TH

Kangxi period (1661-1722)

Diameter: 27.6cm

Condition: A small chip on the edge and 2 égrenures, a translucent crack (see photo)

Dealer