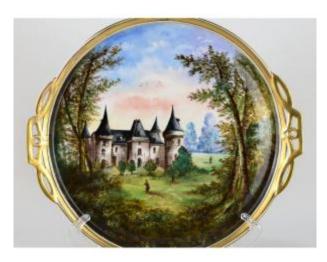

### Description

Magnificent large Limoges porcelain tray. Early 20th Entirely hand painted and covered on the edge with fine gilding Very good condition. There are some very small wears on the gilding Dim - 38.5 cm ? 35.5 cm Price - 330 euros excluding delivery Delivery in secure packaging. For shipping to Europe and the rest of the world, please contact us, thank you. For shipping to Europe and the rest of the world, please contact us, thank you.

#### 300 EUR

Period : 20th century Condition : Très bon état Material : Porcelain Length : 38,5 cm Width : 35,5 cm