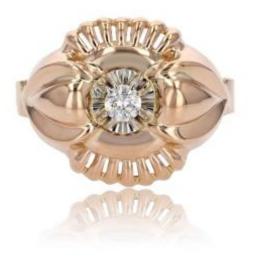

## Description

Old retro ring whose mount is domed on the top, and openworked with a gadrooned decoration. In the center, a modern, restrained brilliant-cut diamond with 4x2 claws.

Period: 20th century

Main material: pink gold, 750 thousandths, 18 carats, eagle's head hallmark. Total weight of the diamond: approximately 0.11 carat.

Proportions: Height: approximately 15 mm, width: approximately 11 mm, thickness: approximately 5.5 mm, width of the ring at the base: approximately 3 mm. Net weight: about 2.5g. Authentic old jewel - French work from the 1960s.