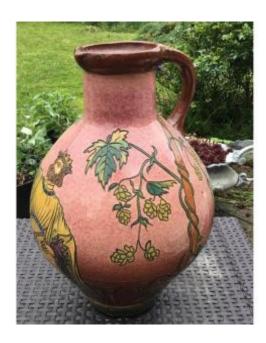

## Huge Glazed Earth Pitcher On The King Of Beer 1900 (47 Cm)

680 EUR

Period: 20th century Condition: En l'etat Material: Terracotta Diameter: 14,5 cm

Height: 44 cm

## Description

Probable advertising object, Huge glazed earthenware pitcher, depicting the king of beer, Probable advertisement for a beer from the East of France, perhaps Champigneulles, The handle has been glued back together, some small lacks, Good condition Dimension: height: on the reverse KG mark of Keller and Guerin Luneville rare object