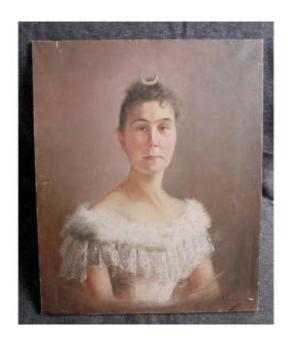

## Emile Vernon, Portrait Of A Woman With A Crescent Moon, Oil On Canvas, 1896

1 400 EUR

Signature: Emile Vernon

Period : 19th century Condition : Bon état

Material: Oil painting

Width: 50cm Height: 61cm

## Description

Emile Vernon (1872-1920) Portrait of a woman with a crescent moon, allegory of Diana. Oil on canvas Signed Emile Vernon and dated 1896 lower right. Good used condition, some traces and marks. 61/50cm approximately. Shipping costs included for France, rest of the world contact me before buying, thank you.