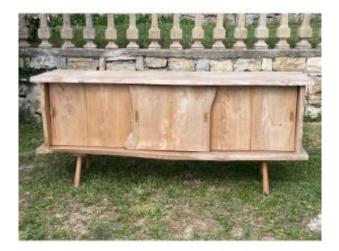

## Description

Beautiful quality set in solid elm. The sideboard opens on the front with three sliding doors. The photos do not pay tribute to it but this piece of furniture is very elegant. The legs of the whole set have been changed because they were fir and attacked by insects. This furniture is made with boards whose front edges have retained their natural shape. Sideboard: Length 200 cm, width 50 cm, height 87 cm. Table: Length 160 cm, width 65 cm, height 74 cm. Benches: Length 160 cm, width 40 cm, seat height 44 cm.