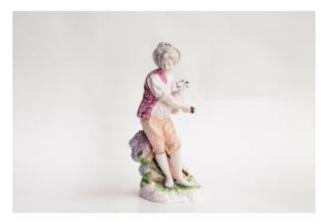

## Earthenware Statuette Of A Young Man Holding A Kid From Niderviller, 18th Century.

## Description

Niderviller earthenware statuette with natural polychrome decoration representing a shepherd holding a kid in his arms, a basket filled with grapes at his feet, grassy terrace. 18th century. Height: 20.5cm. Loss of enamel on the left shoulder, the grapes and the hood, and terrace in front of the left foot, égrenure on the hat, horns, ears and ends of the legs of the kid reworked.