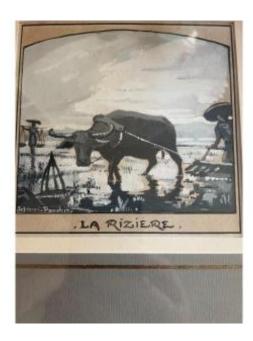

## The Rice Field By Jos Henri Ponchin

## Description

Very beautiful gouache by Jos Henri Ponchin. 1897 .1981. painter born in Marseilles. From a family of painters. Here very nice representation of a rice field with its farmers at work. Gorgeous colors and technique! In a beautiful bamboo frame in the Asian style. Format of 13x13cm and 25x25 cm. In very good shape! Do not miss! Friendly and rare!