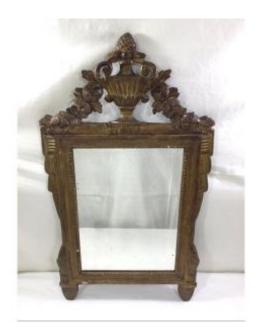

# Louis XVI Style Mirror

# Description

Louis XVI style mirror.

Frame in matt patinated gilt wood and gilt stucco, decorated with a flowered vase.

Good condition.

There are some lacks of gilding at the top, on the sides, at the bottom and at the back.

The mirror, which is mercury, has some marks and pitting (see photos).

The hook is located at the back on the frame at the top or with a wire.

19th century French work.

Dimensions -

Weight: 4,200 kg.

Height: 79.3 centimeters. Width: 45.2 centimeters. Depth: 3.2 centimeters