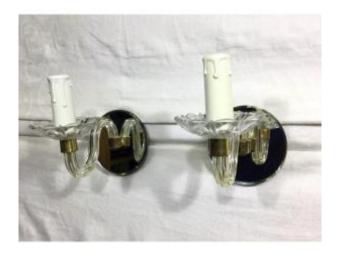

## Description

Pair of single-light glass sconces with a mirrored bottom and set with a bronze ring.

The cups and the arms are made of glass.

The hook is located in the upper part of the mirror.

Shades clip onto the bulb but are not required. All our lights are fully restored by our workshop, both in terms of structure and electricity and are therefore in perfect condition of presentation and operation.

Bulbs to use: small screw caps, type E14. French work from the 1950s/1960s.

Dimensions -

Weight: 550 grams.

Height without bulbs: 14.5 centimeters.

Total width: 10 centimeters.