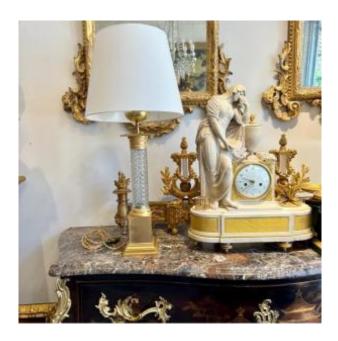

## Description

Lamp from the 1970s in cut crystal and gilded bronze. It has a column in cut crystal and its square base in gilded brass. The column is surrounded by rings decorated with Empire style palmettes. Very decorative, it can be used as a desk or living room lamp. height 54 cm without lampshade (add 20 cm for the height) Dimensions of the base 13 cm x 13 cm Welcome to our store in Nice opposite the Masséna museum and just behind the famous Negresco hotel.