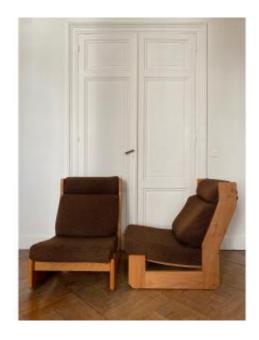

## Description

This pair of armchairs was designed in the 80s and then produced by Maison Regain. These armchairs are composed of an imposing and magnificent structure in solid elm, each housing a seat cushion and a back cushion. The unique lines of these armchairs make it possible to have a different design from each angle of view, a nice work by the designer.

Imposing by their volume, these armchairs will be the centerpieces of your interior.

Publisher: Maison Regain

Condition: this product is in good vintage condition, it has a nice patina of the wood

Height: 82.5 cm Seat height: 37.5 cm Length: