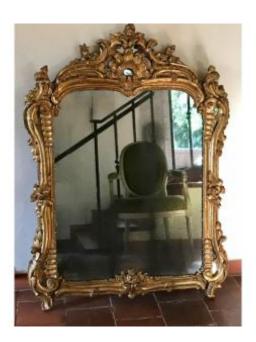

## Description

Large mirror in carved and gilded wood, Late Regency early Louis XV period, France, 18th century, Circa 1730, Richly adorned with abundant sculpture whose characteristic symmetry of the Regency, is accompanied by motifs announcing the reign of Louis XV. Beautiful original gilding, with its mercury glass and original parquet. Very beautiful model of good size with elegant proportions. Tiny usual restorations.

## 2 800 EUR

Period : 18th century Condition : Très bon état Material : Gilted wood Width : 86cm Height : 1m20

https://www.proantic.com/en/1155049-large-gilt-wood-mirror 18th-period-late-regency-early-louis-xv.html