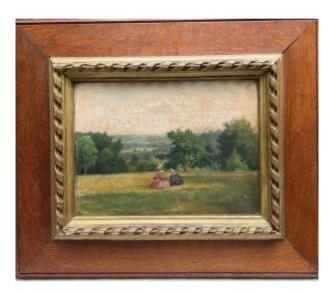

## Georges Rouard (xix-xx) - Couple In The Garden, Circa 1890

## Description

Georges Rouard (xix-xx) Couple In The Garden, Circa 1890 Oil on panel 25 x 32.5 cm 46 x 54 cm with its frame Signed lower right

Georges Rouard is a painter mainly known for subjects of Parisian ruins painted by hand end of the 1890s as the former Cour des Comptes, today on the site of the Musée d'Orsay and kept at the Musée Carnavalet