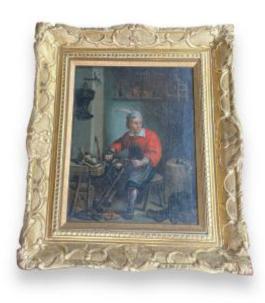

#### Description

Genre scene The Whistler By Linotte 18th Century Dutch School In The Taste Of The 17th Century Very beautiful painting with accomplished details, frame in old gilded wood Magnificent tones Dimensions of the painting alone: 38 x 30 cm Dimension including the frame: 55 x 46 cm

#### 850 EUR

Period : 19th century Condition : Très bon état Material : Oil painting Width : 46 cm Height : 55 cm

https://www.proantic.com/en/1152848-genre-scene-the-whistl er-from-linotte-18th-century-dutch-school-in-the-taste-of-the-17t.html