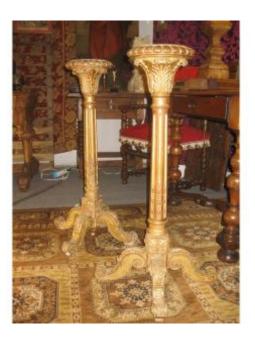

## Description

This pair of torchieres in gilded wood and rechampi in the Louis XVI style presents a sculpture of good quality. They rest on four feet cut into volutes carved with acanthus leaves with reserves painted in lemon yellow. The fluted barrel carved with ears of wheat rests on a dice decorated with daisies, it is surmounted by a gadrooned top supported by four acanthus leaves.

## 1 100 EUR

Period : 19th century Condition : Quelques manques Material : Gilted wood Height : 86cm