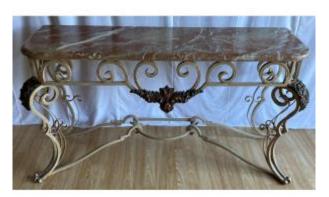

## Large Wrought Iron Console Louis XV Style Marble Top Twentieth

## Description

Large wrought iron console and red marble top veined with white Louis XV style. Masks decorated with leaves and fruit clusters. Would be perfect in an entrance by the dimension of its depth. Marble thickness: 3 cm.