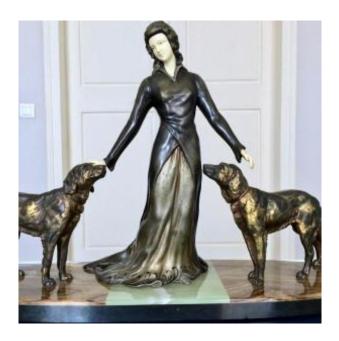

## Description

Scene presenting a female character surrounded by two labradors. Each subject is in regulates, the face and the hands of the central figure are in ivory. This entire composition is mounted on a marble and onyx terrace and bears the "Limousin" signature. Excellent state of conservation.? Buy the article on our website ? lignes-croisees.fr? Informations and additional photos? Online payments? Shipping conditionsItem dimensions:? Total height: 39

cm? Length: 64 cm? Width: 17 cm

Dealer