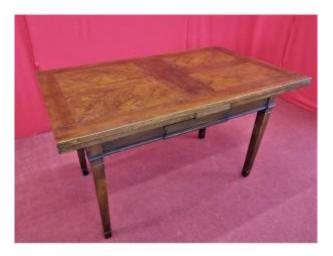

## Extendable Table In Walnut

## Description

Extendable table "Italian style", with extensions that can be pulled out from under the top. Walnut pull-out table, pyramidal leg and small retractable drawer on the long side, Lombard, first half of the 1800s Spacious dining table for 6 people with two 60 cm fir extension leaves which can be extracted from underneath the top, reaching a total length of 260 cm or 10 people Restored and consolidated with corner pieces, on the top it bears clearly visible signs of its use over the years The legroom under the fascia is 60cm TO BUY IT