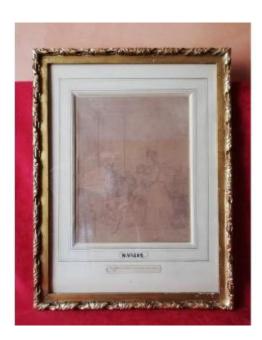

## Graphite Drawing

## Description

We present today this lead pencil, composition with four very well framed figures originally from a prestigious collection, the MAIRET collection. He was the boss of PLM (PARIS-LYON-MARSEILLE) before it became SNCF. Our work which is of indisputable quality is signed by an artist N.VIGER, we find nothing on this painter who existed for sure. (E23)

## 650 EUR

Period : 19th century Condition : Très bon état Material : Paper Width : du cadre 42 cm, de l'oeuvre 24 cm Height : du cadre 54 cm, de l'oeuvre 31 cm