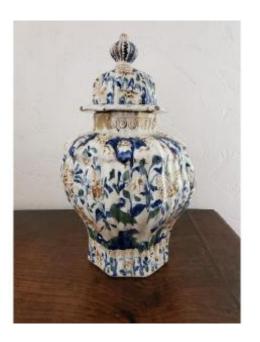

## Polychrome Earthenware Covered Pot - Delft - Eighteenth Century

## Description

Rare covered pot gadrooned in polychrome Delft earthenware decorated with flowers and birds from the 18th century. Good general condition, some scratches and lack of enamel. Height 30 cm Careful, secure and tracked shipping, for destinations outside Europe, contact me, thank you. ref 3746