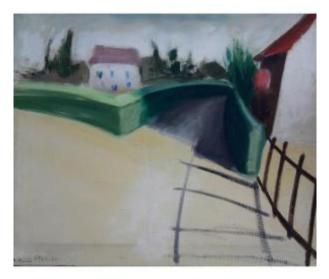

## Maurice Esnault Landscape

## Description

Landscape with individual houses that evokes film or theater sets from the 1930s by Maurice Esnault (1854-1940). I have found nothing on this painter, except that he was born in Sarthe in Marolles les Bruaux and that his career as a painter must have been concentrated during the 1930s. The painting is signed lower left and is sold unframed