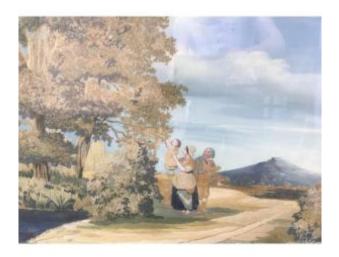

## Description

Very beautiful gouache from the restoration period depicting a landscape most likely Neapolitan. scene enhanced with fine needlework, a couple and a child on the side of a road stopping at the foot of a cross, all the vegetation is treated with needlework as well as the clothes of the characters, work of great finesse, extremely fresh colors, 18th century beaded frame, with some small gaps dimensions: 81 x 68 cm