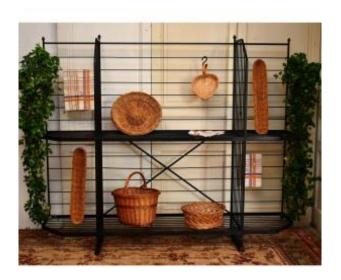

## Description

Large bakery shelf in black lacquered iron. This charming grid is a manufacture of the years 1930-1940. The paint has a few gaps and chips without any importance on the visual and the charm of this very beautiful piece of furniture, (see last photo). The top and both arms are embellished with brass ornamentation.