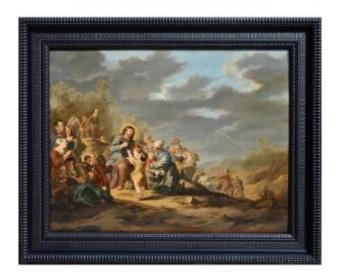

## Aert Jansz. Marienhof (1625/27 - After 1652), Jesus Blessing The Children

8 800 EUR

Period: 17th century
Condition: Bon état

Material: Oil painting on wood

## Description

Aert Jansz. Marienhof

Dutch painter

Utrecht 1625/27 - after 1652 Brussels

Christ blessing the children

Oil on panel: 49,4 X 63,9 cm

Signed and dated lower right "A. marienhof /

1649"

Frame: 64,6 X 78,7 cm

Marienhof, a specialist of religious painting, died at a very young age in Brussels, after having started his career in his native Utrecht. On his way to Jerusalem Christ blessed babies and young children brought to him by their mothers.