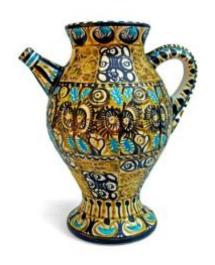

## Description

Important Quimper earthenware vase signed André HORELLOU (1943-2011) for the KERALUC workshop around 1960-70 presenting a large shaped piece depicting a goat animated by a rich polychrome enamelled and incised decoration inscribed in reserves. Perfect condition, dimensions 38 cm high X 32 cm wide X 21 cm in diameter (Note another interesting piece by the artist with a similar decor and from the same provenance, to be seen in the meeting on the last photos) André HORELLOU ( 1943-2011) studied at the School of Fine Arts in Quimper under the direction of Jos LE CORRE, the painter André HORELLOU joined Keraluc in 1966. He designed a type of decor that was his own. He left Keraluc around 1987 to devote himself to painting in his good city of