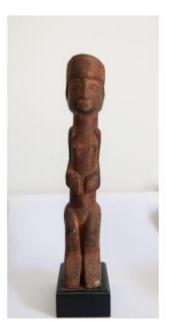

## Description

Lunda male statuette in very good condition with its original red patina. Like other statues of this ethnic group, it has its arms folded over its chest and its hands resting on its stomach. It is surmounted by a headdress / a squared kepi. Nice neat base in dark wood. The Lunda are an ethnic group that lives in eastern Angola and northern Zambia. Height of the statuette without the base: 22 cm