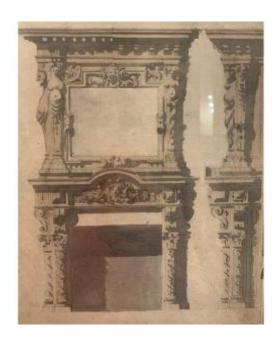

## Architectural Sketch, Project For A Fireplace. 2nd Half Of The 19th Century.

## Description

Architectural sketch, project for a fireplace. second half of the 19th century. Ink and pencil on paper. Drawing of a fireplace in an eclectic style, with neo-Renaissance elements, masks and grotesque figures. Great execution quality. In an early 1900s frame with glass. Frame with small defects. Unframed paper sheet size 25cm x 20cm