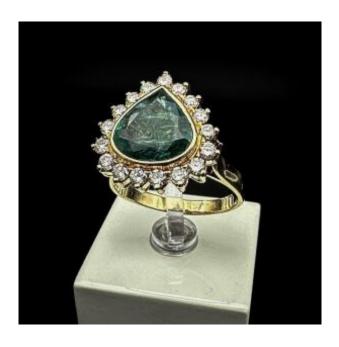

## Description

"Vintage ring in 18k yellow gold, set with an emerald" Vintage ring from the 1980s set with a magnificent emerald, very little included, faceted pear cut. Frame in 18-carat yellow gold and surrounded by seventeen brilliant-cut diamonds.

Size: 62 (scaling possible).

GROSS weight: 7 gr.

Gem size: 11.16 X 10.22 X 4.33 (mm) Estimated gem weight: 2.57 ct. approx Total estimated diamond weight: 1.02 ct.

hallmark: 750

A gemmological certificate will be given to the buyer.