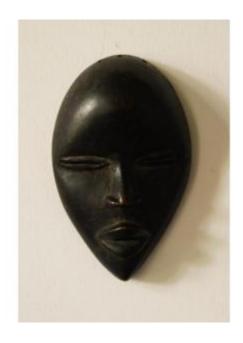

## Dan Passport Mask

#### 280 EUR

Period: 20th century

Condition : Très bon état

Material: Solid wood

Width: 8,8 cm

Height: 14, 5 cm

### Description

Our Dan passport mask is particularly fine and regular: Its prominent mouth is well drawn, its fine nose, its perfectly rounded forehead and its chin forms a regular triangle. It has a beautiful old patina, shiny on the highlights. These masks were intended for the protection of the person who wore them against witchcraft.