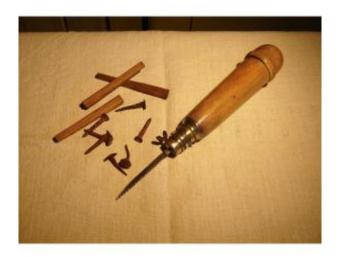

## Cabinetmaker's Tool Holder From The Beginning Of The 19th Century

#### 140 EUR

Signature : inconnu Period : 19th century

Condition : Très bon état Material : Solid wood

Length: 155 mm

Diameter: 37 mm

## Description

Well before 1890 and the arrival of the "Swiss army knife", skillful craftsmen had tried to make a multifunction tool to help out during an external intervention, without providing themselves with the tool box suitable for sawing, cutting, digging, drill, screw and more...if necessary. A French cabinetmaker from the first quarter of the 19th century had designed this "essential" tool, even adding an elegant handle and a bronze ferrule. To preserve his invention, he did not advertise it and without a signature, we cannot name him; However, a collector will perhaps recognize the author of this tool, concealing in its handle 8 steel accessories retained with a butterfly nut in a delicately knurled ferrule. Very good state. A small crack on the lid has been restored to improve the overall look. Free shipping for