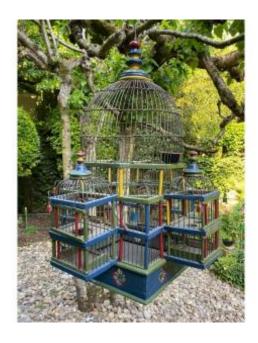

## Large Colorful Pagoda Bird Cage Early XX Eme Century

560 EUR

Period: 20th century

Condition : Très bon état

Material: Painted wood

Length: 50 cm

Width: 50 cm

Height: 77 cm

## Description

Original large pagoda-shaped birdcage with its original lacquer, all dating from the end of the 19th century and the beginning of the 20th century.

just missing a small opening grille.

a very beautiful birdcage, a beautiful decor that can be diverted.

a very original model.

## size:

77 cm high by 50 cm side.

we deliver and ship anywhere in the world, please contact us for a precise quote.