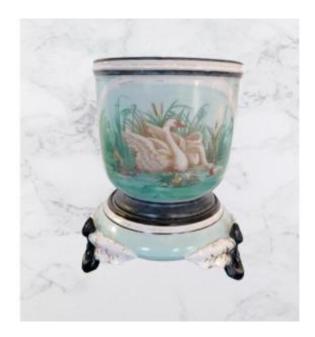

## Planter In Old Paris 19th

220 EUR

Period : 19th century Condition : Bon état Material : Porcelain

## Description

This Paris porcelain cachepot and support decorated with a couple of swans on a corner of water surrounded by reeds, on a celadon green background. The base and the top of the cache-pot are matte black. The support with celadon green background, matte black and enhanced with gold is decorated with foliage. It should be noted a small chip on the edge and a foot has been glued cleanly. Dimensions: Cachepot: 20 cm high and 20.5 cm in diameter, Support: 10 cm high and 24.5 cm wide. For more information, please feel free to contact us.