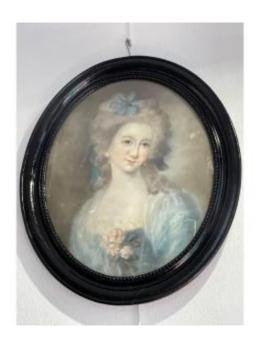

## Old And Large Pastel Of A Lady Of Quality End Of The XVIII Eme Century Around 1800

## Description

Very pretty portrait of a lady of quality in pastel, perhaps Madame de Lamballe Around 1800, end of the 18th century, or very beginning of the 19th century Dimension 72 by 63 cm Black lacquered frame All our objects on antiquites-monfuturanterieur.fr