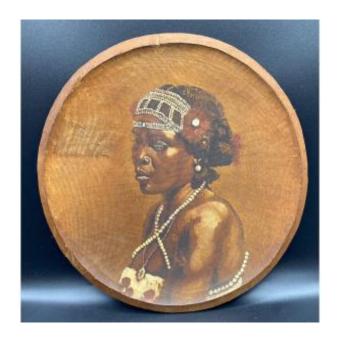

## Portrait Of Madagascar Woman On Wood Around 1900 By Roger Roussel

580 EUR

Signature: ROGER ROUSSEL

Period : 20th century Condition : Bon état

Material: Painted wood

Diameter : 34 centimètres en moyenne

Height: 3 centimètres

## Description

A painting on wood carved in the mass very summarily... Orientalist oil painting Signed ROGER ROUSSEL With a dedication and an inscription DANCER ANTANOSY "The ANTANOSY are a people of the south-east of Madagascar, a sub-group of the Antandroy Des 1900s In good condition Weight...391 gr for info I have in the last photo the pendant which is damaged... Which of course can be restored...