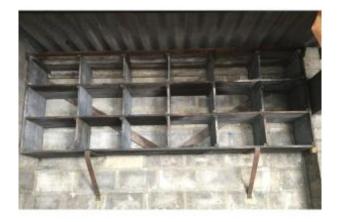

## Description

Wooden craft furniture composed of 18 lockers. Currently fixed in a garage.

Work from the middle of the 20th century.

Dimensions -

Length: 277 centimeters
Height: 101.5 centimeters
Depth: 38 centimeters