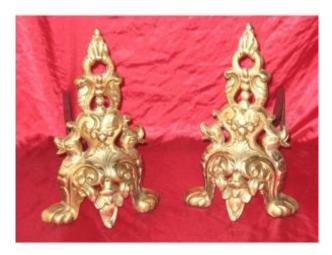

## Description

Interesting pair of andirons in bronze and wrought iron, 20th century Renaissance style Bronze decorated with a chimera's head with 2 lion's paws Sides with fantastic bird heads topped with scrolls Hand grip ending in an acanthus leaf Thick bronze of good quality Wrought iron fire bars with recess allowing to put large or small logs according to the chosen layout These andirons are Dutch style and can also be integrated into a modern fireplace h: 39.5 cm width: 25.4 cm depth: 47.5 cm