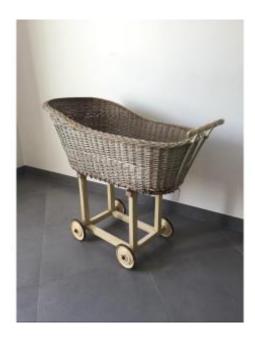

# Wicker Pram On Wheels

# Description

Old doll's pram composed of its wicker basket and its wooden roller base.

The two can separate. Note that there is a hole in the basket at the bottom of the handle.

A few pieces of wicker are no longer in place. Finally the wheels show some signs of wear. Great for dolls or home decor. Work from the middle of the 20th century.

Dimensions -

Weight: 7 kilograms

Total height: 89 centimeters

Height at the handle: 83 centimeters Height of the base: 48 centimeters Height of the basket: 44 centimeters

Total width: 53 centimeters

Interior useful width: 32 centimeters