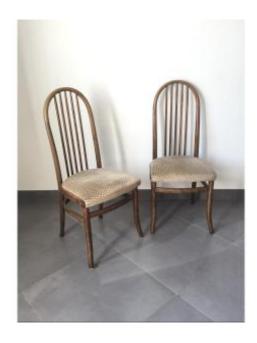

## Description

Pair of Baumann Model Eden chairs.

Original high-backed chair with light-coloured bentwood bar.

The seat is in fabric in the "checkerboard" spirit. We note that a chair does not have the Baumann fabric underneath, and a stain on the wood of the right bar.

Work of the Baumann house, model made in 1981.

Dimensions -

Weight: 9 kilograms for 2
Total height: 101 centimeters
Seat height: 48 centimeters
Depth: 48 centimeters
Width: 45 centimeters