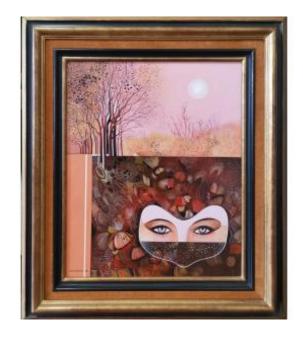

## Gilles Coudour (1942), Landscape With Mask (8f)

450 EUR

Signature : Gilles Coudour (1942)

Period: 20th century

Condition: Très bon état

Material: Acrylic

Width: 38 cm

Height: 46 cm

## Description

Gilles COUDOUR (1942), Landscape with mask Acrylic on canvas

Acrylic on canvas, format 8 F (46 x 38 cm), signature lower left Framing (63 x 55 cm) Condition: very good

Gilles Coudour was born near Roanne (in Le Coteau more exactly), in December 1942 Studies at the Beaux-Arts in Lyon, where he obtained the diplomas of Painting, Decoration and Professor of Plastic Arts.