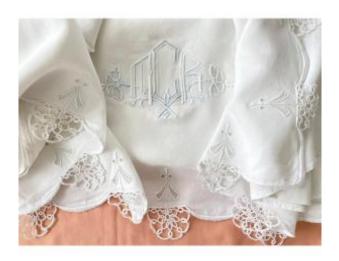

## Description

Work worked with finesse by hand on a beautiful very fine linen canvas.

A festoon embellished with fine embroidery forming crocheted flowers decorate the discovery and its returns.

This sheet has never been used and still bears marks from the embroidery line.

A very beautiful "MCR" monogram is embroidered in the center of the discovery.

Dimensions: sheet: 2.12 mx 2.90 m - return: 0.43 cm - monogram: 15.5 cm x 0.43 cm - weight:

1.350 kg.