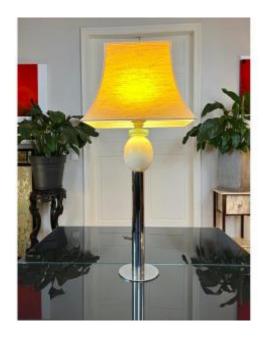

## Vintage Ostrich Egg Lamp And Pagoda Shade

**300 EUR** 

Period: 20th century

Condition: Très bon état

Material: Chromium

Height: 87 cm

## Description

Large format lamp composed of a chromed metal base where an ostrich egg is housed decorated with a series of three thick glass discs. Original textile lampshade in the shape of a pagoda, some traces of use are to be noted on the latter without affecting the aesthetics of the whole. The electrical system is complete and functional. Vintage light (1970 - 80) in very good condition.? Buy the article on our website? lignes-croisees.fr? Informations and additional photos? Online payments? Shipping conditionsItem dimensions:? Total height: 87 cm? Shade length: 40 cm