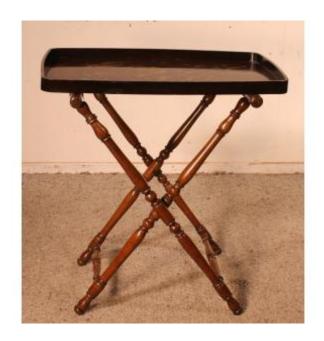

## Butler Tray In Lacquered Wood With Asian Decor - 19th Century

750 EUR

Period: 19th century

Condition: Très bon état

Material: Lacquer

Length: 72cm

Height: 78cm

Depth: 48cm

## Description

Butler tray from the end of the 19th century Napoleon III period Very beautiful lacquered wooden tray with Asian decoration the tray is of course removable

Beautiful patina and in superb condition Elegant base with beautiful turning