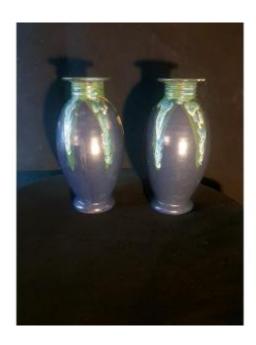

## Pair Of Art Deco Vases, 1930.

## Description

Pair of Art Deco period vases, 1930 in flamed polychrome earthenware. Very nice decorative effect for this pair of vases with symmetrical decorations and glazed patina of the most beautiful effect. Note the excellent unrestored original condition and the possible possibility of being used as lamp bases. Numbered at the base and possibility of being attributed to the manufacture of Villeneuve and Boch. Possibility of sending in France and all over the world.