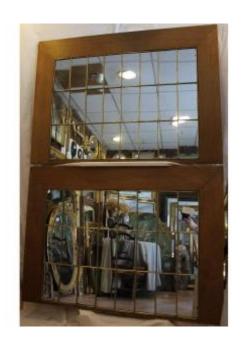

## Pair Of Design Mirrors From The "50s", Canopy-style Mounting On Oak Frame 90 X 126 Cm

2 800 EUR

Period : 20th century Condition : Bon état

Material : Oak
Length : 126
Height : 90

## Description

Pair of mirrors with a "1950s" design, mosaic of rare small rectangular mirrors with bluish iridescent mercury, nicely stitched (see photos) brass partition, mounted on a solid blond oak frame. These two mirrors can possibly be assembled by their base to form a large mirror wall with dimensions of 126 x 180 cm.